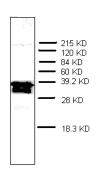

**Applications:** Western blot: This antibody is reactive

to GST tagged 38.4KD recombinant

PTMA protein.

The GST tagged recombinant PTMA was loaded at 200ng/lane. The anti-PTMA clone 6H7 was used at  $1\mu g/ml$  and the HRP conjugated goat anti-mouse IgG was used at 1:2,000 dilution.